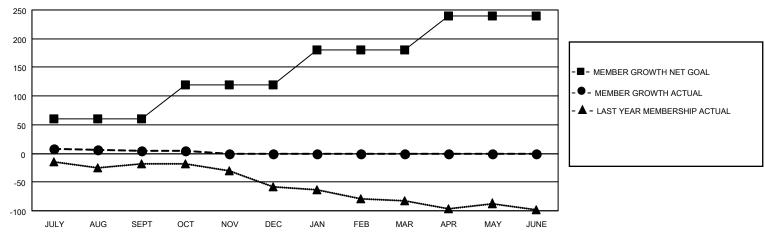

#### GOALS AND ACTUAL MEMBERS CUMULATIVE

| 27 CLUBS OF 70 ADDED 1 OR | GENDER DISTRIBUTION                         |                                                                                                                                     |  |
|---------------------------|---------------------------------------------|-------------------------------------------------------------------------------------------------------------------------------------|--|
| MORE NEW MEMBERS          | MALE<br>FEMALE                              | - ( /                                                                                                                               |  |
|                           | NON BINARY PREFER NOT TO ANSWER             |                                                                                                                                     |  |
|                           | THE ENTITY TO A MOTHER                      | 0 (0.0070)                                                                                                                          |  |
| CLICK HERE FOR CUMULATIVE | TOTAL FAMILY UNIT MEMBERS 344               |                                                                                                                                     |  |
| MEMBERSHIP DATA           |                                             |                                                                                                                                     |  |
|                           | FAMILY MEMBERS PAYING HALF DUES 176         |                                                                                                                                     |  |
|                           | MORE NEW MEMBERS  CLICK HERE FOR CUMULATIVE | MORE NEW MEMBERS  MALE FEMALE NON BINARY PREFER NOT TO ANSWER  CLICK HERE FOR CUMULATIVE MEMBERSHIP DATA  TOTAL FAMILY UNIT MEMBERS |  |